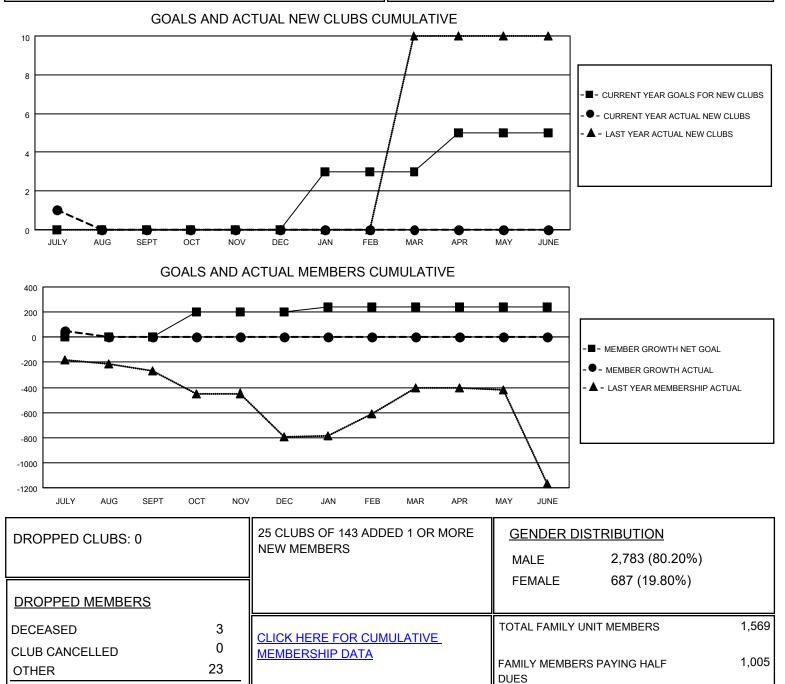

## LOCATION INDIA

District 316 D

Results as of: 7/31/2020

| Clubs                 |               |           |               | Members               |                           |                         |                                                    |
|-----------------------|---------------|-----------|---------------|-----------------------|---------------------------|-------------------------|----------------------------------------------------|
| RESULTS FOR 2020-2021 |               |           |               | RESULTS FOR 2020-2021 |                           |                         |                                                    |
| QUARTER               | NEW CLUB GOAL | NEW CLUBS | DROPPED CLUBS | QUARTER M             | IEMBER GROWTH NET<br>GOAL | MEMBER GROWTH<br>ACTUAL | DROPPED<br>MEMBERS ACTUAL<br>(including transfers) |
| JULY/AUG/SEPT         | 0             | 1         | 0             | JULY/AUG/SEP1         | т О                       | 87                      | 26                                                 |
| OCT/NOV/DEC           | 0             | 0         | 0             | OCT/NOV/DEC           | 200                       | 0                       | 0                                                  |
| JAN/FEB/MAR           | 3             | 0         | 0             | JAN/FEB/MAR           | 40                        | 0                       | 0                                                  |
| APR/MAY/JUNE          | 2             | 0         | 0             | APR/MAY/JUNE          | 0                         | 0                       | 0                                                  |